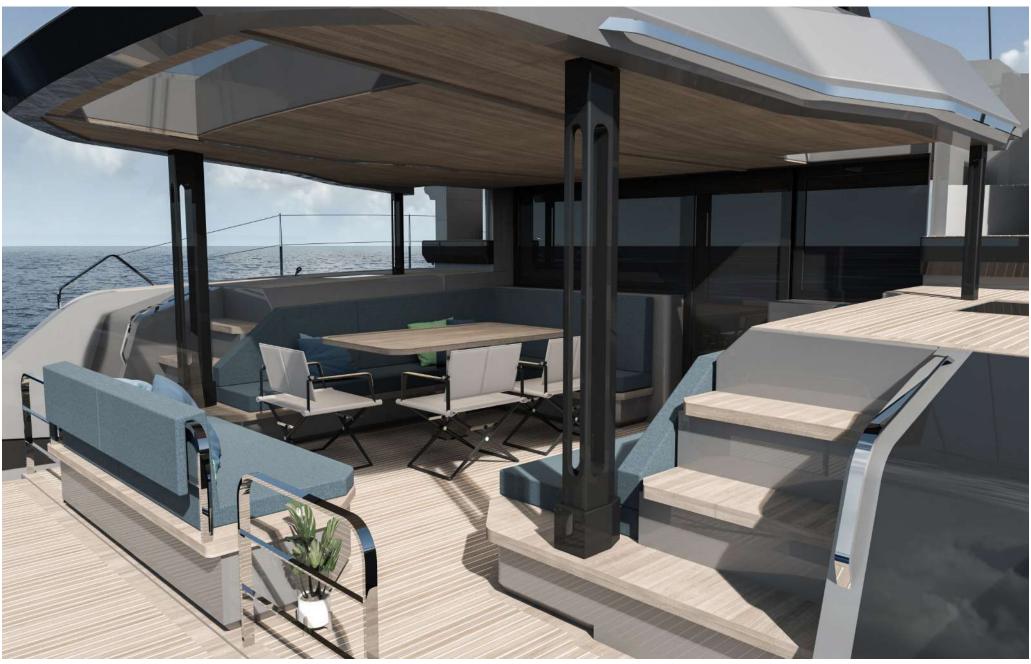

Portofino 47 has a particular layout. The spaces are optimized to increase guest's comfort and privacy, emphasizing contact with the sea and the on-board experience. The stern area is completely editable thanks to the modular sofa and the lifting platform.

Exterior

The bow area features a door that allow access to the launge where guest can relax and enjoy outside space, and also a ladder that allows access to the sea. The architecture of the exteriors is focused on overlapped surfaces that define both the shape and the function of the spaces.