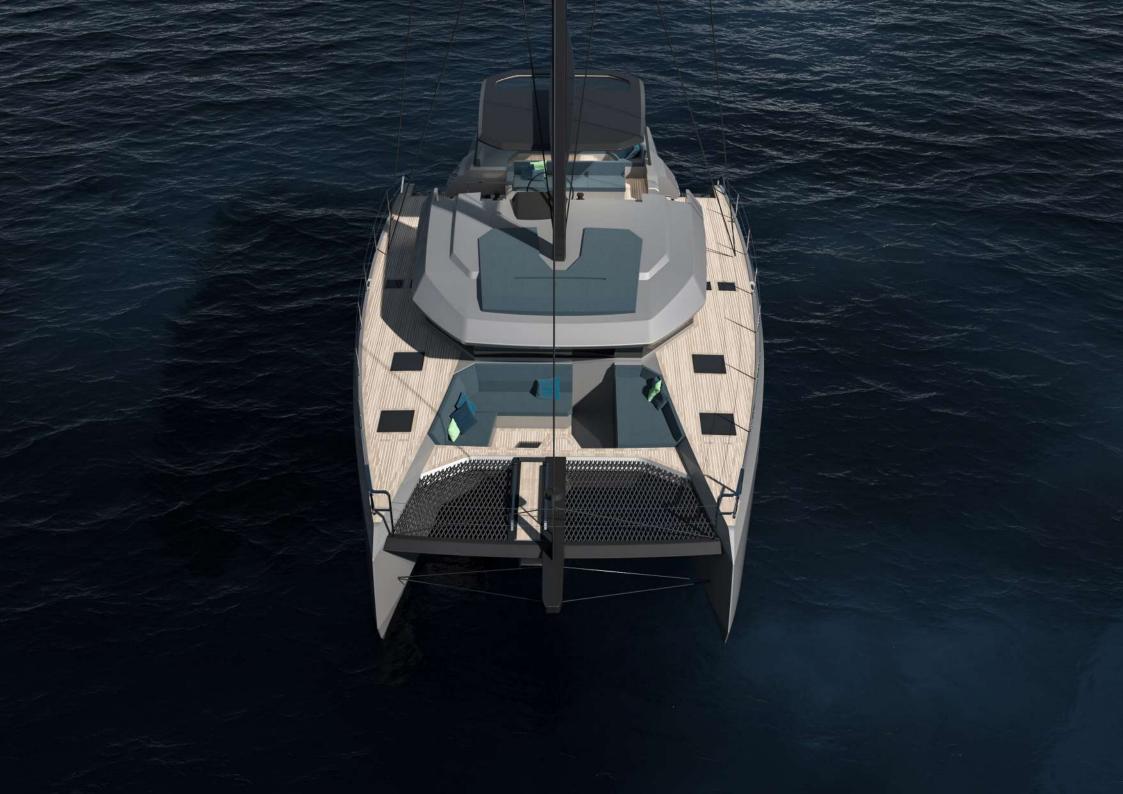

Portofino 47 has a particular layout. The spaces are optimized to increase guest's comfort and privacy, emphasizing contact with the sea and the on-board experience. The stern area is completely editable thanks to the modular sofa and the lifting platform.

Exterior

The bow area features a door that allow access to the launge where guest can relax and enjoy outside space, and also a ladder that allows access to the sea. The architecture of the exteriors is focused on overlapped surfaces that define both the shape and the function of the spaces.