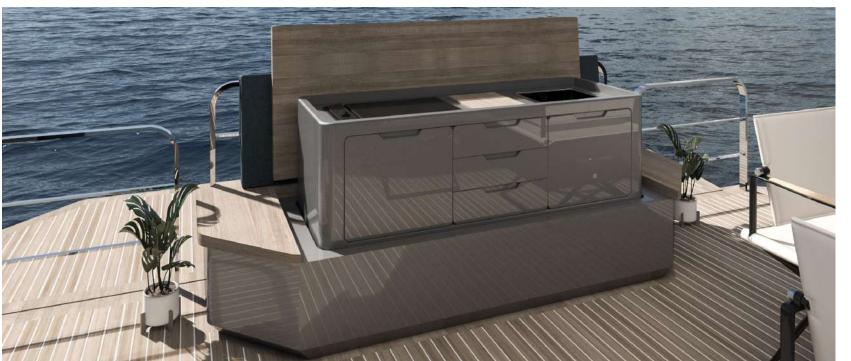

Portofino 47 has a particular layout. The spaces are optimized to increase guest's comfort and privacy, emphasizing contact with the sea and the on-board experience. The stern area is completely editable thanks to the modular sofa and the lifting platform.