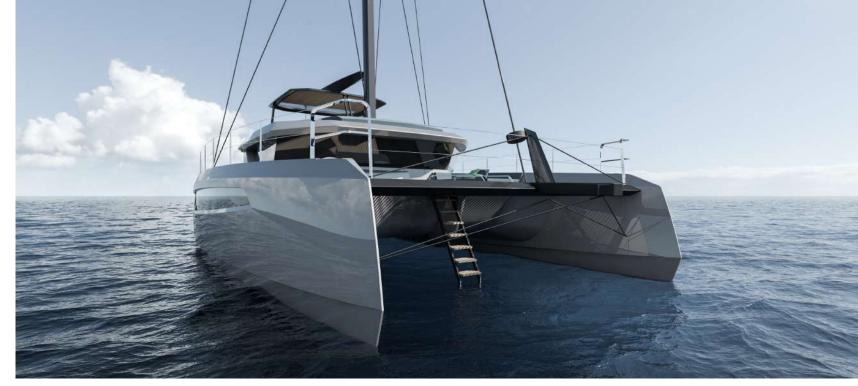

## **CONSTRUCTION**

HULL Superstructure ALUMINIUM Carbon

Exterior

Portofino 47 is the new catamaran presented by Portofino Shypyard. It was designed to optimize the guest's experience and all the on-board services. One of the main features, which sets it apart from other catamarans, is the amidship engine room.

Exterior

The bow area features a door that allow access to the launge where guest can relax and enjoy outside space, and also a ladder that allows access to the sea. The architecture of the exteriors is focused on overlapped surfaces that define both the shape and the function of the spaces.