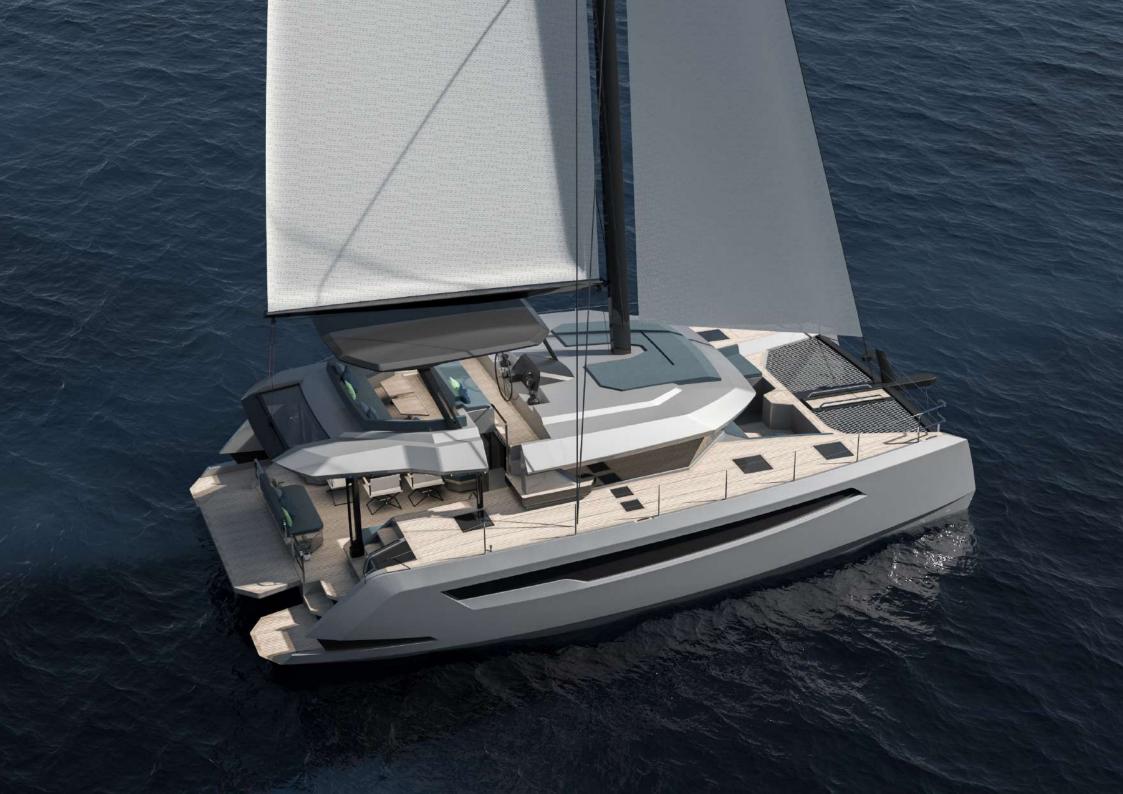

## **CONSTRUCTION**

HULL Superstructure ALUMINIUM Carbon

Exterior

Portofino 47 is the new catamaran presented by Portofino Shypyard. It was designed to optimize the guest's experience and all the on-board services. One of the main features, which sets it apart from other catamarans, is the amidship engine room.

Portofino 47 has a particular layout. The spaces are optimized to increase guest's comfort and privacy, emphasizing contact with the sea and the on-board experience. The stern area is completely editable thanks to the modular sofa and the lifting platform.

Exterior

The bow area features a door that allow access to the launge where guest can relax and enjoy outside space, and also a ladder that allows access to the sea. The architecture of the exteriors is focused on overlapped surfaces that define both the shape and the function of the spaces.