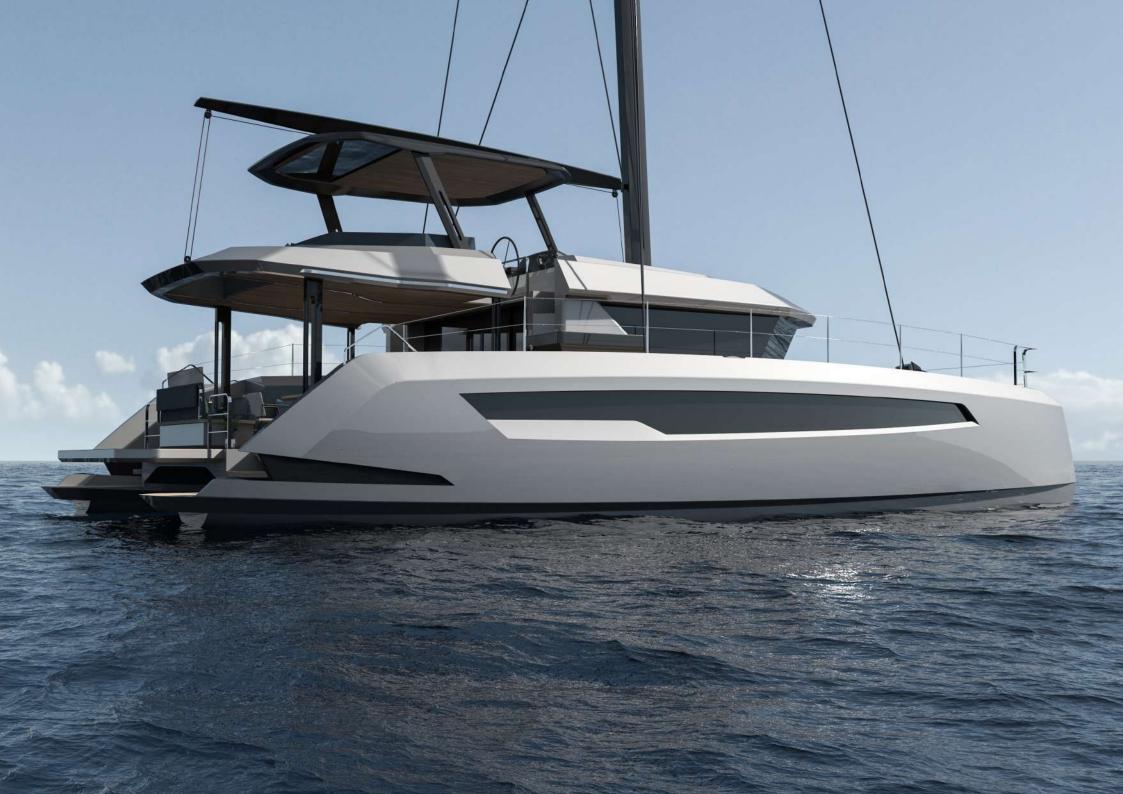

## **CONSTRUCTION**

HULL Superstructure ALUMINIUM Carbon

Exterior

Portofino 47 is the new catamaran presented by Portofino Shypyard. It was designed to optimize the guest's experience and all the on-board services. One of the main features, which sets it apart from other catamarans, is the amidship engine room.

Portofino 47 has a particular layout. The spaces are optimized to increase guest's comfort and privacy, emphasizing contact with the sea and the on-board experience. The stern area is completely editable thanks to the modular sofa and the lifting platform.

Exterior

The bow area features a door that allow access to the launge where guest can relax and enjoy outside space, and also a ladder that allows access to the sea. The architecture of the exteriors is focused on overlapped surfaces that define both the shape and the function of the spaces.