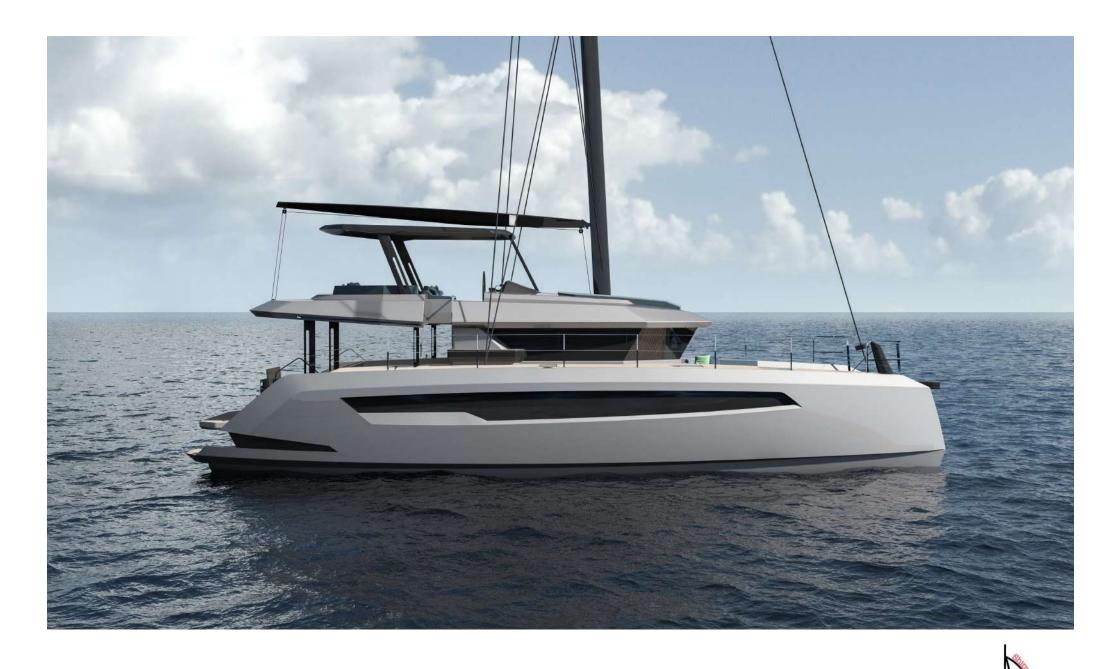

## **CONSTRUCTION**

HULL Superstructure ALUMINIUM Carbon

Exterior

Portofino 47 is the new catamaran presented by Portofino Shypyard. It was designed to optimize the guest's experience and all the on-board services. One of the main features, which sets it apart from other catamarans, is the amidship engine room.

Portofino 47 has a particular layout. The spaces are optimized to increase guest's comfort and privacy, emphasizing contact with the sea and the on-board experience. The stern area is completely editable thanks to the modular sofa and the lifting platform.

Exterior

The bow area features a door that allow access to the launge where guest can relax and enjoy outside space, and also a ladder that allows access to the sea. The architecture of the exteriors is focused on overlapped surfaces that define both the shape and the function of the spaces.