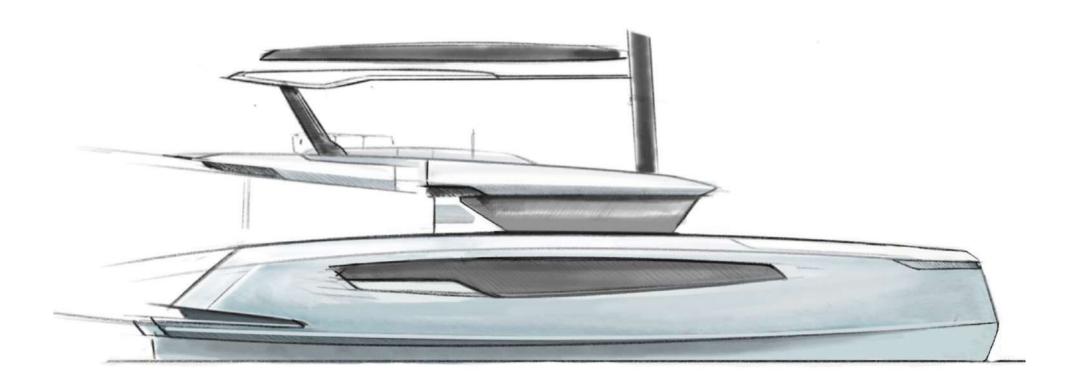

## **CONSTRUCTION**

HULL Superstructure ALUMINIUM Carbon

Exterior

Portofino 47 is the new catamaran presented by Portofino Shypyard. It was designed to optimize the guest's experience and all the on-board services. One of the main features, which sets it apart from other catamarans, is the amidship engine room.

Portofino 47 has a particular layout. The spaces are optimized to increase guest's comfort and privacy, emphasizing contact with the sea and the on-board experience. The stern area is completely editable thanks to the modular sofa and the lifting platform.

Exterior

The bow area features a door that allow access to the launge where guest can relax and enjoy outside space, and also a ladder that allows access to the sea. The architecture of the exteriors is focused on overlapped surfaces that define both the shape and the function of the spaces.