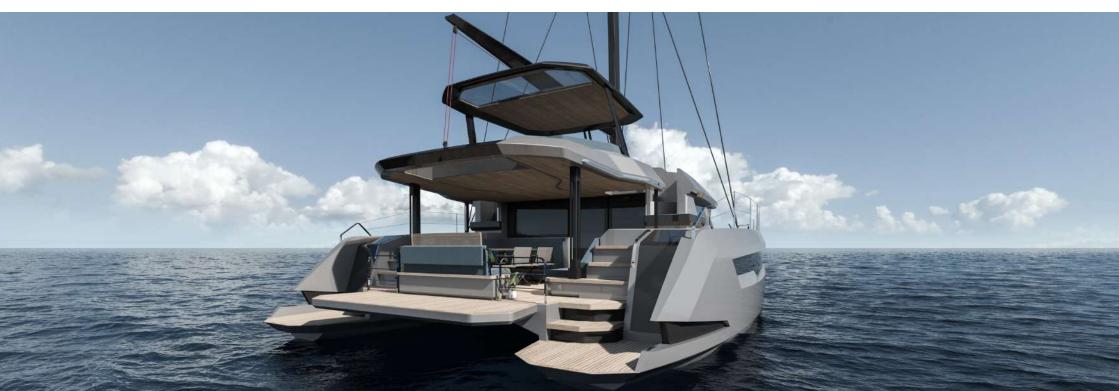

## **CONSTRUCTION**

HULL Superstructure ALUMINIUM Carbon

Exterior

Portofino 47 is the new catamaran presented by Portofino Shypyard. It was designed to optimize the guest's experience and all the on-board services. One of the main features, which sets it apart from other catamarans, is the amidship engine room.

Portofino 47 has a particular layout. The spaces are optimized to increase guest's comfort and privacy, emphasizing contact with the sea and the on-board experience. The stern area is completely editable thanks to the modular sofa and the lifting platform.

Exterior

The bow area features a door that allow access to the launge where guest can relax and enjoy outside space, and also a ladder that allows access to the sea. The architecture of the exteriors is focused on overlapped surfaces that define both the shape and the function of the spaces.