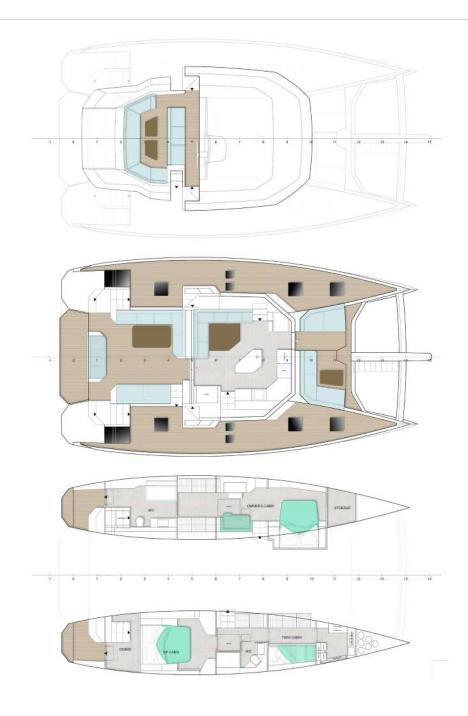

## **GENERAL SPECIFICATION**

LENGTH OVERALL LENGTH ON WATERLINE BEAM OVERALL DRAFT

DISPLACEMENT ENGINE

FUEL TANK Water Tank Cabins

BATHROOM

BLACK WATER TANK GRAY WATER TANK

CLASSIFICATION

15,6 M / 51 FT 13,7 M / 45 FT 8,4 M / 27 FT 1,3 M / 4,3 FT

15000 KG / 33100 LB 2 X Yanmar 4JH57 (114HP)

2 X 200 L / 440 LB 2 X 250 L / 550 LB

3 CABINS - 6 GUEST

2

2 X 110 L / 240 LB (APPROX) 2 X 95 / 210 LB (APPROX)

Α

Portofino 47 has a particular layout. The spaces are optimized to increase guest's comfort and privacy, emphasizing contact with the sea and the on-board experience. The stern area is completely editable thanks to the modular sofa and the lifting platform.