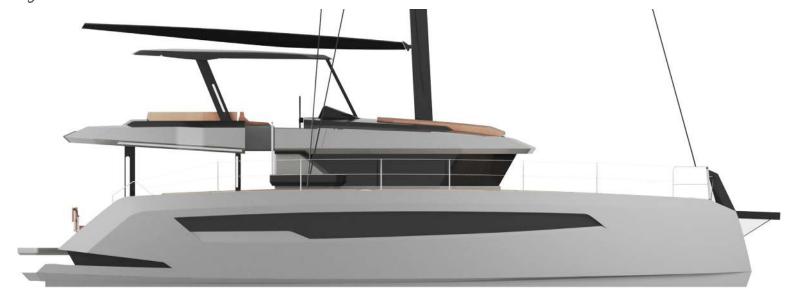

## **CONSTRUCTION**

HULL Superstructure ALUMINIUM Carbon

Exterior

Portofino 47 is the new catamaran presented by Portofino Shypyard. It was designed to optimize the guest's experience and all the on-board services. One of the main features, which sets it apart from other catamarans, is the amidship engine room.

Portofino 47 has a particular layout. The spaces are optimized to increase guest's comfort and privacy, emphasizing contact with the sea and the on-board experience. The stern area is completely editable thanks to the modular sofa and the lifting platform.