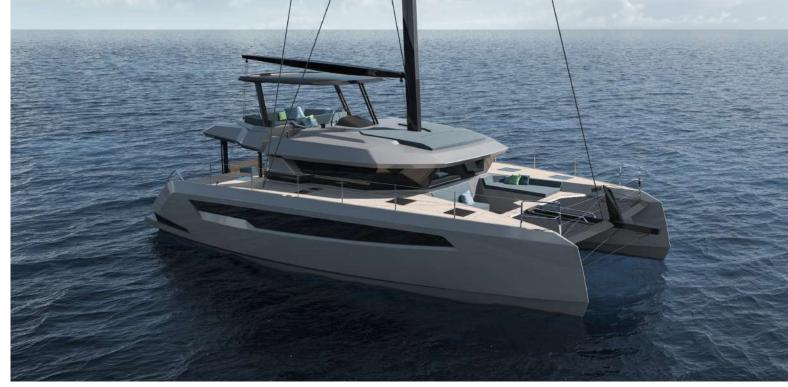

Portofino 47 has a particular layout. The spaces are optimized to increase guest's comfort and privacy, emphasizing contact with the sea and the on-board experience. The stern area is completely editable thanks to the modular sofa and the lifting platform.

Exterior

The bow area features a door that allow access to the launge where guest can relax and enjoy outside space, and also a ladder that allows access to the sea. The architecture of the exteriors is focused on overlapped surfaces that define both the shape and the function of the spaces.