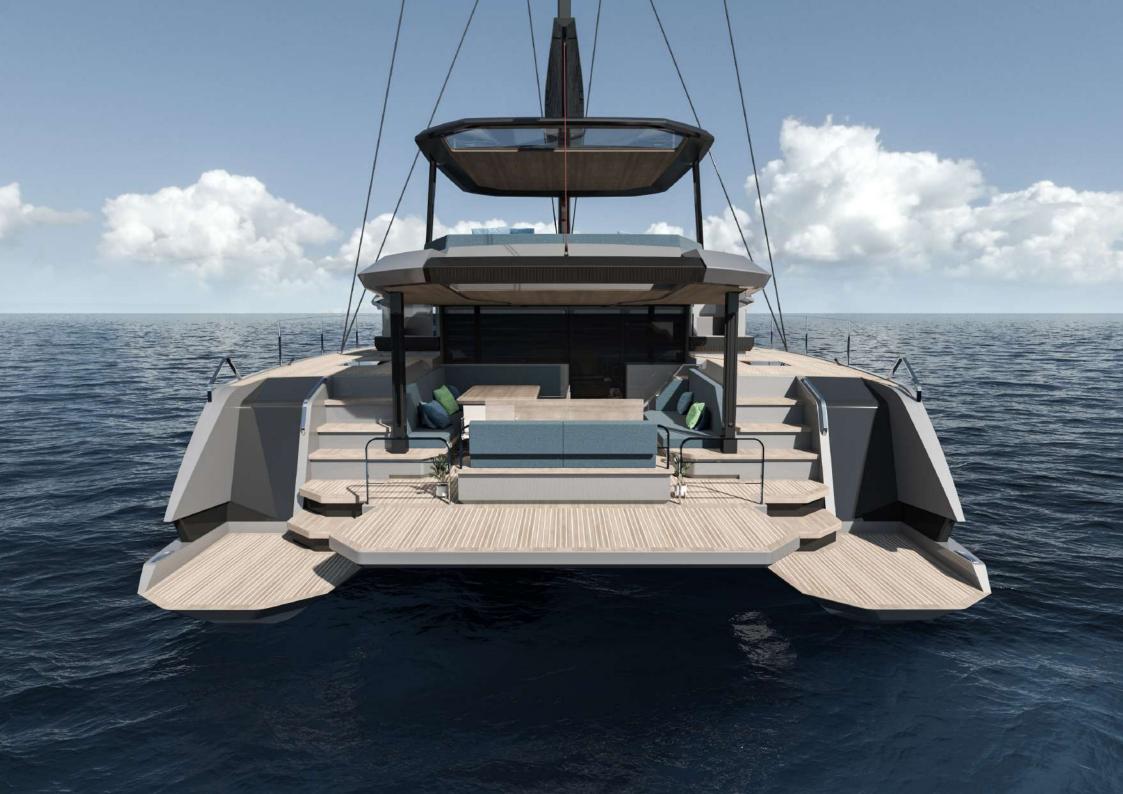

Portofino 47 has a particular layout. The spaces are optimized to increase guest's comfort and privacy, emphasizing contact with the sea and the on-board experience. The stern area is completely editable thanks to the modular sofa and the lifting platform.

Exterior

The bow area features a door that allow access to the launge where guest can relax and enjoy outside space, and also a ladder that allows access to the sea. The architecture of the exteriors is focused on overlapped surfaces that define both the shape and the function of the spaces.