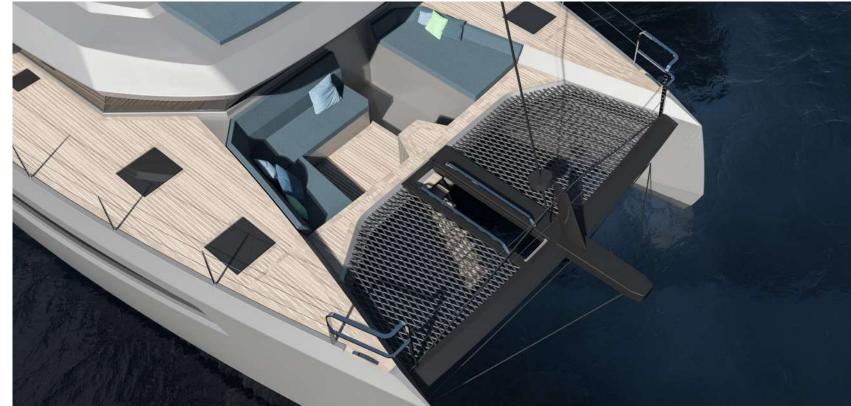

Exterior

The bow area features a door that allow access to the launge where guest can relax and enjoy outside space, and also a ladder that allows access to the sea. The architecture of the exteriors is focused on overlapped surfaces that define both the shape and the function of the spaces.